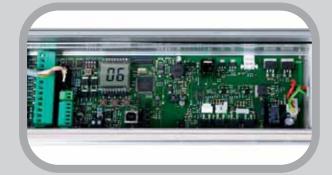

# **Technical specifications**

# A100 Compact

Environmental temperature

Protection class

115/230 V ac - 50 (60) Hz
100 W
100%
24 V dc motor with encoder
VP x 2 + 100 mm
5 ÷ 70 cm/s
5 ÷ 70 cm/s
10% ÷ 90% of total opening
0 ÷ 30 s
0 ÷ 240 s
standard
standard (can be excluded)

IP 23 (for indoor use only)

-20°C ÷ +55°C

# Use

| Model          | Leaf   | Free passage width (mm) | Leaf max. weight (kg) |
|----------------|--------|-------------------------|-----------------------|
| A100 COMPACT 1 | single | 700÷3000                | 110                   |
| A100 COMPACT 2 | double | 800÷3000                | 70+70                 |