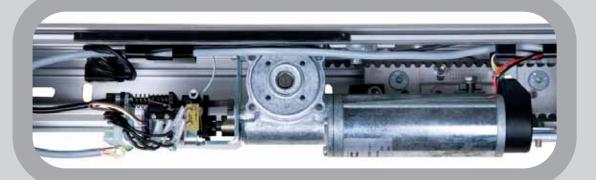

# Motor with electrical lock

3 Drive trolleys

- 1 Motor with electrical lock
- 2 Control unit with switching power supply unit
- 3 Drive trolleys
- 4 Knob for manual release
- 5 "Parachute" device of front housing
- 6 Eyelets for a fast mechanical installation