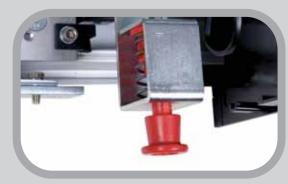

# Motor with electrical lock

3 Drive trolleys

- 1 Motor with electrical lock
- 2 Control unit with switching power supply unit
- 3 Drive trolleys
- 4 Knob for manual release
- 5 "Parachute" device of front housing
- 6 Eyelets for a fast mechanical installation