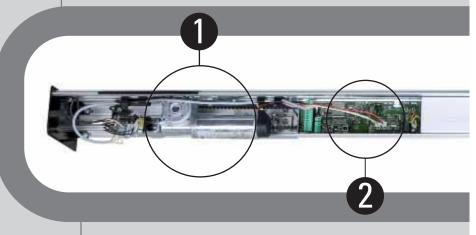

# Motor with electrical lock

3 Drive trolleys

- 1 Motor with electrical lock
- 2 Control unit with switching power supply unit
- 3 Drive trolleys
- 4 Knob for manual release
- 5 "Parachute" device of front housing
- 6 Eyelets for a fast mechanical installation