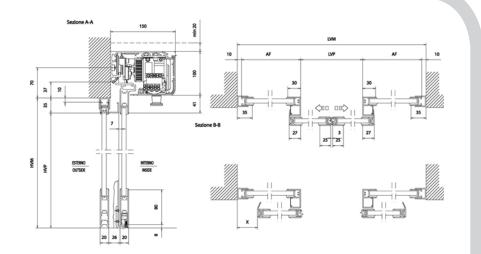

# Motor with electrical lock

3 Drive trolleys

- 1 Motor with electrical lock
- 2 Control unit with switching power supply unit
- 3 Drive trolleys
- 4 Knob for manual release
- 5 "Parachute" device of front housing
- 6 Eyelets for a fast mechanical installation

# Use

| Model          | Leaf   | Free passage width (mm) | Leaf max. weight (kg) |
|----------------|--------|-------------------------|-----------------------|
| A100 COMPACT 1 | single | 700÷3000                | 110                   |
| A100 COMPACT 2 | double | 800÷3000                | 70+70                 |