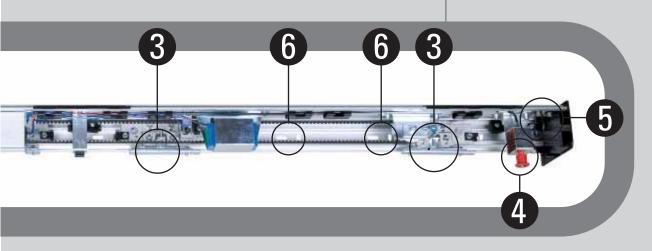

# Motor with electrical lock

3 Drive trolleys

- 1 Motor with electrical lock
- 2 Control unit with switching power supply unit
- 3 Drive trolleys
- 4 Knob for manual release
- 5 "Parachute" device of front housing
- 6 Eyelets for a fast mechanical installation