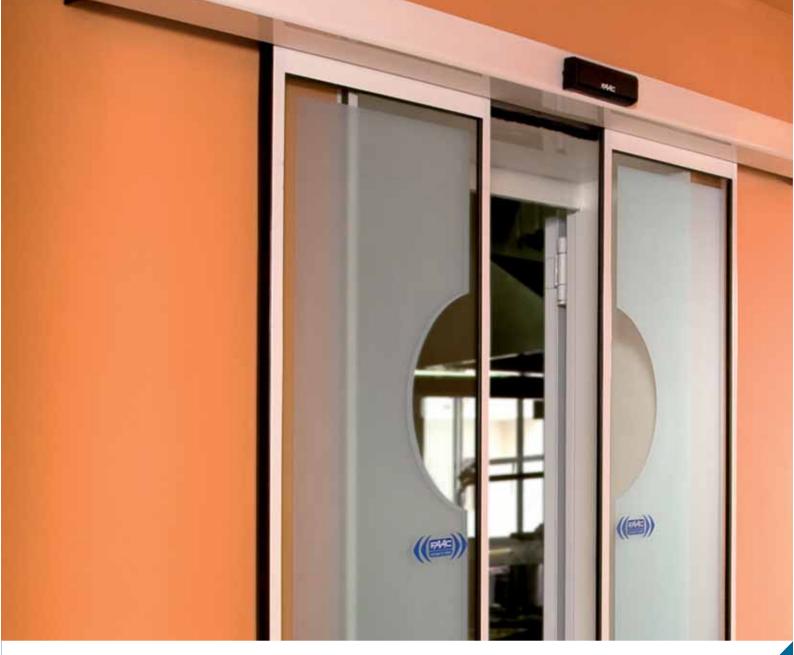

## ■ Thin and elegant

Thanks to their compact dimensions, FAAC A100 COMPACT automations can be adapted to every type of architectural environment, even in limited space conditions. All the most innovative technical features in just a few centimetres. For the outmost versatility of use, the A100 COMPACT Series can be adapted to sliding doors with single leaves and a maximum weight of 110 kg or with double leaves and a maximum weight of 70 kg each leaf. An A100 COMPACT automation also guarantees considerable energy savings as regards airconditioning and the total removal of architectural barriers.

## ■ Reliable and always sliding

Designed to operate at best on each occasion and in every environment, A100 COMPACT automations are automatically reliable, without limits on the frequency of use. In the event of a power cut, buffer batteries (optional) with charge control guarantee 100% operation for thirty minutes.