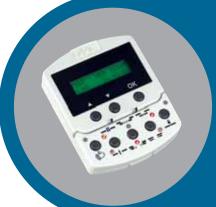

# Programming display

### Main functions

Entering of access password Closing speed adjustment Pause times adjustment Diagnostic display

Opening speed adjustment Anti break-in function management Anti-crushing adjustment Weekly calendar management

Management of interlock with or without memory Selection of battery operation logics Configuration of 1 output on the control unit Configuration of 2 emergency inputs on the control unit Display of number of cycles carried out Management of 5 daily time slots